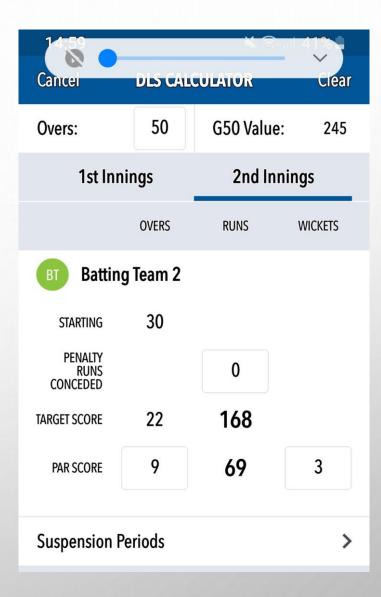

# 2<sup>ND</sup> INNINGS

- 30 OVERS AVAILABLE TARGET 203
- FURTHER INTERRUPTION IN PLAY AFTER 9 OVERS OF THE 2<sup>ND</sup> INNINGS WITH THE SCORE ON 36-3
- THERE ARE NOW 13 MORE OVERS REMAINING IN THE 2<sup>ND</sup>
  INNINGS
- NEW TARGET SCORE ??

## 2<sup>ND</sup> INNINGS

# • NEW TARGET SCORE 168