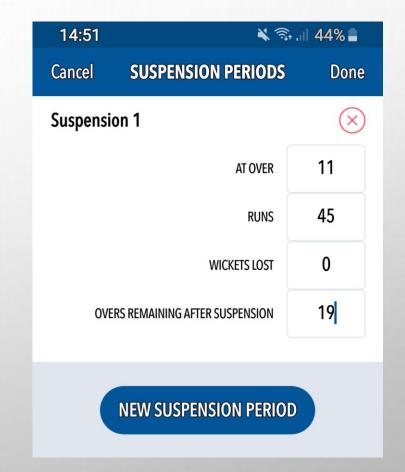

#### INTERRUPTION DURING BOTH INNINGS

- AFTER 11 OVERS OF THE FIRST INNINGS, WITH THE SCORE AT 45-0, THERE IS A INTERRUPTION WHICH CAUSES A DELAY & OVERS TO BE LOST
- THE MATCH IS REDUCED TO 30 OVERS PER
  INNINGS

#### INTERRUPTION DURING BOTH INNINGS

- 1<sup>ST</sup> INNINGS CONCLUDES WITH THE SCORE OF 180
- REVISED TARGET OF ??
- TAP ON 2<sup>ND</sup> INNINGS TO FIND OUT

| 14:54         |          | <b>x</b> 🗟 , | ıll 43% 🛢 |
|---------------|----------|--------------|-----------|
| Cancel        | DLS CALC | ULATOR       | Clear     |
| Overs:        | 50       | G50 Value:   | 245       |
| 1st Inni      | ngs      | 2nd Inn      | ings      |
|               |          | OVERS        | RUNS      |
| BT Batting    | Team 1   |              |           |
|               | TOTAL    | 30           | 180       |
|               |          |              |           |
| Suspension Pe | eriods   |              | >         |
|               |          |              |           |