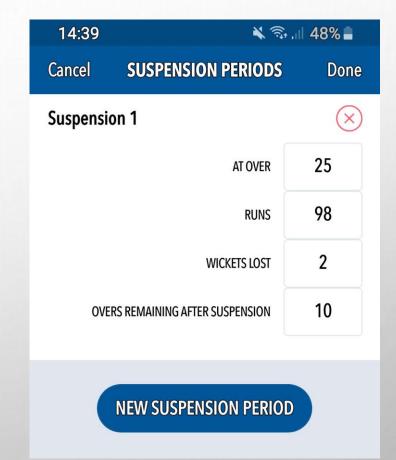

## INTERRUPTION DURING THE 1<sup>ST</sup> INNINGS

- AFTER 25 OVERS OF THE 1<sup>ST</sup> INNINGS, WITH THE SCORE AT 98-2, THERE IS AN INTERRUPTION WHICH CAUSES A DELAY & OVERS TO BE LOST
- THE MATCH IS REDUCED TO 35 OVERS PER INNINGS
- TAP DONE THEN
- INPUT THE FINAL SCORE 150
- PROGRESS TO SECOND INNINGS & YOU SHOULD
  NOW SEE AN ADJUSTED TARGET OF ?