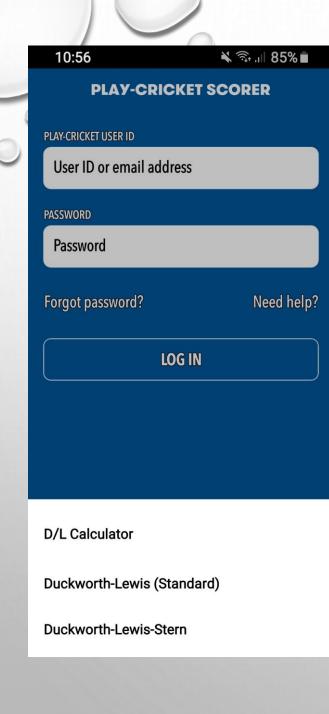

#### Tap the TOOLS icon

That will bring up another menu option

Tap on D/L Calculator

| 10:55                    | 🔌 🖘 all 85% 🗎 |   |
|--------------------------|---------------|---|
| PLAY-CRICKE              | T SCORER      | C |
| PLAY-CRICKET USER ID     |               |   |
| User ID or email address |               |   |
| PASSWORD                 |               |   |
| Password                 |               |   |
| Forgot password?         | Need help?    |   |
| LOG                      | N             |   |
|                          |               |   |
|                          |               |   |
|                          |               |   |
| Tools                    |               | ( |
| D/L Calculator           |               |   |
| Settings                 |               |   |
|                          |               |   |