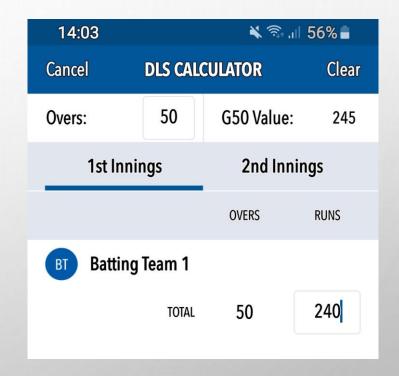

## HAVE A GO. WE'LL START WITH THE EASIER SCENARIOS

TEAM A HAVE COMPLETED THEIR INNINGS & SCORED 240

• TAP ON 2<sup>ND</sup> INNINGS TO SEE THE TARGET SCORE

## HAVE A GO WE'LL START WITH THE EASIER SCENARIOS

TEAM A HAVE COMPLETED THEIR INNINGS & SCORED 240

TAP ON 2<sup>ND</sup> INNINGS TO SEE THE TARGET SCORE

YOU WILL SEE THE TARGET SCORE IS 241

| DLS CALO | CULATOR<br>G50 Value | Clear<br>: 245                |
|----------|----------------------|-------------------------------|
|          | G50 Value            | : 245                         |
| inas     |                      |                               |
| 3-       | 2nd Ini              | nings                         |
| OVERS    | RUNS                 | WICKETS                       |
| g Team 2 |                      |                               |
| 50       |                      |                               |
|          | 0                    |                               |
| 50       | 241                  |                               |
| 0        | 0                    | 0                             |
|          | g Team 2<br>50<br>50 | g Team 2<br>50<br>0<br>50 241 |